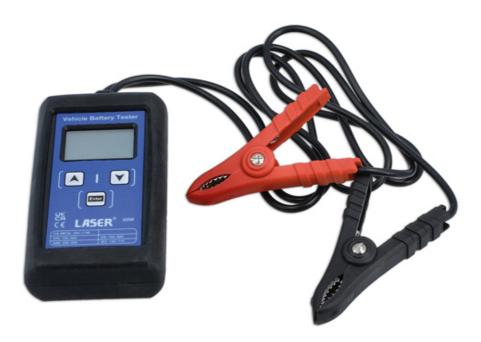

## **Vehicle Battery Tester 12V**

A 12V battery tester designed to test battery health and predict battery life. An ideal tool to assist the inspection and maintenance of the electrical system of the vehicle.

## **Additional Information**

- Suitable for voltage 12V (9V 15V) normal lead acid battery, sealed maintenance free battery, maintenance free battery, standard type battery, EFB batteries and AGM batteries.
- Functions: CCA testing SAE, DIN, EN, IEC, CA; battery voltage and charging voltage when engine is starting.
- Accuracy: +/-0.05V; reverse polarity protection up to 20V DC; operating temperature: 0°C 50°C.
- Display: LCD with back light.
- Supplied with a protective rubber boot. CE & UKCA compliant.