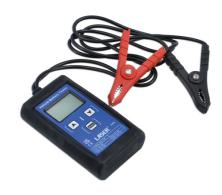

## **Vehicle Battery Tester 12V**

A 12V battery tester designed to test battery health and predict battery life. An ideal tool to assist the inspection and maintenance of the electrical system of the vehicle.

## **Additional Information**

- Suitable for voltage 12V (9V 15V) normal lead acid battery, sealed maintenance free battery, maintenance free battery, standard type battery, EFB batteries and AGM batteries.
- Functions: CCA testing SAE, DIN, EN, IEC, CA; battery voltage and charging voltage when engine is starting.
- Accuracy: +/-0.05V; reverse polarity protection up to 20V DC; operating temperature: 0°C 50°C.
- Display: LCD with back light.
- Supplied with a protective rubber boot. CE & UKCA compliant.