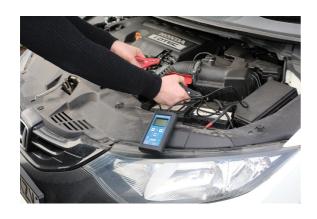

## **Vehicle Battery Tester 12V**

A 12V battery tester designed to test battery health and predict battery life. An ideal tool to assist the inspection and maintenance of the electrical system of the vehicle.

## **Additional Information**

- Suitable for voltage 12V (9V 15V) normal lead acid battery, sealed maintenance free battery, maintenance free battery, standard type battery, EFB batteries and AGM batteries.
- Functions: CCA testing SAE, DIN, EN, IEC, CA; battery voltage and charging voltage when engine is starting.
- Accuracy: +/-0.05V; reverse polarity protection up to 20V DC; operating temperature: 0°C 50°C.
- Display: LCD with back light.
- Supplied with a protective rubber boot. CE & UKCA compliant.